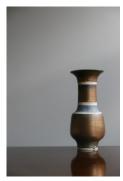

stoneware height 19 cms height 7 1/2 inches (HC016) Hans Coper 1920 - 1981 Ovoid Vessel, 1972

Hans Coper 1920 - 1981

Clear HC seal to base of foot

Spade Form, 1967

clear HC seal to base

Hans Coper)

stoneware height 14.5 cms height 5 3/4 inches