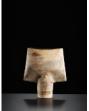

(HC019)

(EF004)

John Ward 1938 -

potter's seal to base

Monumental White Vessel with green stripes, 2000

Provenance: gifted to the former owner by Jane Coper in 1991. Comes in a fitted box dated 1972 (probably made by