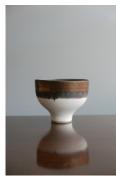

Lucie Rie 1902-1995 White bowl with Manganese rim, c1978 LR seal to base stoneware with a matt white glaze and bronze manganese rim (LRO152)

Peter Collingwood 1922-2008 Unique Angle-Fell Linen on wooden rods 105 x 96 cms 41 3/8 x 37 3/4 inches (PC027) POA