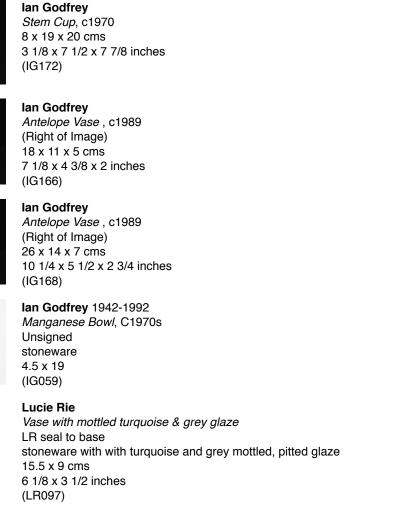

Lucie Rie 1902-1995 Bronze Vase with Sgrafitto LR seal originally acquired from Primavera Gallery, Cambridge porcelain with manganese glaze height 22.5 cms height 8 7/8 inches (LRO143)

Lucie Rie 1902-1995 Bottle Vase with Flared Neck, 1972 LR seal to base stoneware with mottled grey glaze sgrafitto decoration height 26 cms height 10 1/4 inches (LRO142) POA