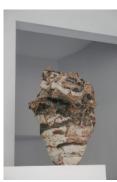

Ewen Henderson 1934 - 2000 Sculpture 13 x 39 cms

5 1/8 x 15 3/8 inches (EH087)

Hans Coper 1920 - 1981 Early Black Vessel with disc top in manganese glaze HC seal to base. Provenance: Private Collection acquired directly from Coper Estate. 12.5 x 6 cms 4 7/8 x 2 3/8 inches (HC017)