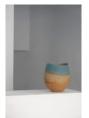

Lucie Rie 1902-1995 Bronze Vase with Sgrafitto LR seal originally acquired from Primavera Gallery, Cambridge porcelain with manganese glaze height 22.5 cms height 8 7/8 inches (LRO143)

Lucie Rie 1902-1995 Bottle Vase with Flared Neck, 1972 LR seal to base stoneware with mottled grey glaze sgrafitto decoration height 26 cms height 10 1/4 inches (LRO142) POA