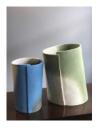

Lucie Rie 1902-1995 Bronze Vase with Sgrafitto LR seal originally acquired from Primavera Gallery, Cambridge porcelain with manganese glaze height 22.5 cms height 8 7/8 inches (LRO143)

Lucie Rie 1902-1995 Bottle Vase with Flared Neck, 1972 LR seal to base stoneware with mottled grey glaze sgrafitto decoration height 26 cms height 10 1/4 inches (LRO142) POA