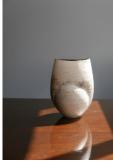

## John Ward 1938 -Oval form vessel with greeny blue over yellow glazes

Ewen Henderson 1934 - 2000 Large Vessel mixed clays and glazes approx 50 cm tall (EH088)

Ewen Henderson 1934 - 2000

12 5/8 x 12 5/8 x 22 1/8 inches