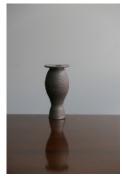

stoneware height 19 cms height 7 1/2 inches (HC016) Hans Coper 1920 - 1981 Ovoid Vessel, 1972

Hans Coper 1920 - 1981

Clear HC seal to base of foot

Spade Form, 1967

clear HC seal to base

Hans Coper)

stoneware height 14.5 cms height 5 3/4 inches