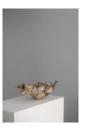

Unique 2-D Macrogauze, 1969 Linen with steel and wooden rods 200 x 33 cms 78 3/4 x 13 inches (PC029) Ewen Henderson 1934 - 2000 Tea Bowl (piece to the right of image) 10.5 x 13.5 cms 4 1/8 x 5 1/4 inches (EH084) Ewen Henderson 1934 - 2000 Head Sculpture

Peter Collingwood 1922-2008

Peter Collingwood 1922-2008

Unique Angle-Fell Linen on wooden rods

39 3/4 x 36 1/4 inches

101 x 92 cms

(PC028)

mixed clay and glazes 11 x 30 cms 4 3/8 x 11 3/4 inches (EH085)

Ewen Henderson 1934 - 2000 Large Tea Bowl 10.5 x 19 cms 4 1/8 x 7 1/2 inches (EH086)

Ewen Henderson 1934 - 2000 Sculpture 13 x 39 cms

5 1/8 x 15 3/8 inches (EH087)

Hans Coper 1920 - 1981 Early Black Vessel with disc top in manganese glaze HC seal to base. Provenance: Private Collection acquired directly from Coper Estate. 12.5 x 6 cms 4 7/8 x 2 3/8 inches (HC017)