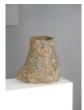

provenance: from the estate of Ewen Henderson 40.5 x 41 x 11 cms 16 x 16 1/8 x 4 3/8 inches (EH062) Sara Radstone b. 1955 Stoneware vessel, c1983 Illustrated on p193 'British Studio Ceramics' Paul Rice & Christopher Gowing, 1st Ed. 1989. Also p132 'A Dictionary of British Studio Potters' Pat Carter, 1990. hand built with diagonal slashes height 33 cms

Sara Radstone b. 1955 Vessel, c1983 Hand built stoneware vessel with matt grey and oxides approx 28 cm tall (SR003)

POA

POA

POA

£4,800.00

£4,800.00

£7,250.00

£ 2,200.00