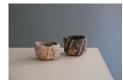

Unique 2-D Macrogauze, 1969 Linen with steel and wooden rods 200 x 33 cms 78 3/4 x 13 inches (PC029) Ewen Henderson 1934 - 2000 Tea Bowl (piece to the right of image) 10.5 x 13.5 cms 4 1/8 x 5 1/4 inches (EH084) Ewen Henderson 1934 - 2000 Head Sculpture

## **Ewen Henderson** 1934 - 2000 *Tea bowl* (piece to the left of image) tea bowl of pink and white naturalistic form in mixed laminated clays width 10.5 cms width 4 1/8 inches (EH089)

John Ward b. 1938 Monumental White Shouldered Vessel seal to base stoneware height 48 cms height 18 7/8 inches (JW057)