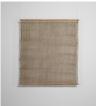

Lucie Rie 1902-1995 White bowl with Manganese rim, c1978 LR seal to base stoneware with a matt white glaze and bronze manganese rim (LRO152)

Peter Collingwood 1922-2008 Unique Angle-Fell Linen on wooden rods 105 x 96 cms 41 3/8 x 37 3/4 inches (PC027) POA