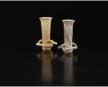

Lucie Rie 1902-1995 Bronze Vase with Sgrafitto LR seal originally acquired from Primavera Gallery, Cambridge porcelain with manganese glaze height 22.5 cms height 8 7/8 inches (LRO143)

Lucie Rie 1902-1995 Bottle Vase with Flared Neck, 1972 LR seal to base stoneware with mottled grey glaze sgrafitto decoration height 26 cms height 10 1/4 inches (LRO142) POA