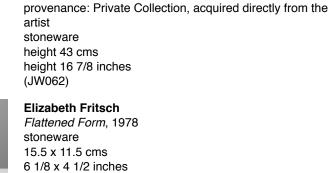

stoneware height 19 cms height 7 1/2 inches (HC016) Hans Coper 1920 - 1981 Ovoid Vessel, 1972

Hans Coper 1920 - 1981

Clear HC seal to base of foot

Spade Form, 1967

clear HC seal to base

Hans Coper)

stoneware height 14.5 cms height 5 3/4 inches

(HC019)

(EF004)

John Ward 1938 -

potter's seal to base







Monumental White Vessel with green stripes, 2000

Provenance: gifted to the former owner by Jane Coper in 1991. Comes in a fitted box dated 1972 (probably made by



Lucie Rie 1902-1995 White bowl with Manganese rim, c1978 LR seal to base stoneware with a matt white glaze and bronze manganese rim (LRO152)



Peter Collingwood 1922-2008 Unique Angle-Fell Linen on wooden rods 105 x 96 cms 41 3/8 x 37 3/4 inches (PC027) POA

SOLD

POA

SOLD

£6,000.00



| -