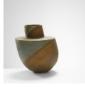

stoneware height 19 cms height 7 1/2 inches (HC016) Hans Coper 1920 - 1981 Ovoid Vessel, 1972

Hans Coper 1920 - 1981

Clear HC seal to base of foot

Spade Form, 1967

clear HC seal to base

Hans Coper)

stoneware height 14.5 cms height 5 3/4 inches