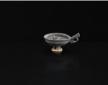

stoneware height 19 cms height 7 1/2 inches (HC016) Hans Coper 1920 - 1981 Ovoid Vessel, 1972

Hans Coper 1920 - 1981

Clear HC seal to base of foot

Spade Form, 1967

clear HC seal to base

Hans Coper)

stoneware height 14.5 cms height 5 3/4 inches