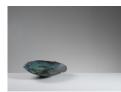

Lucie Rie 1902-1995 White bowl with Manganese rim, c1978 LR seal to base stoneware with a matt white glaze and bronze manganese rim (LRO152)

Peter Collingwood 1922-2008 Unique Angle-Fell Linen on wooden rods 105 x 96 cms 41 3/8 x 37 3/4 inches (PC027) POA