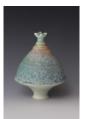

## Lucie Rie 1902-1995 Footed Bowl LR seal to base stoneware with a matte blue glaze (LRO123)