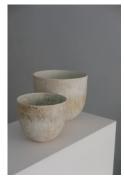

## John Ward 1938 -Oval form vessel with greeny blue over yellow glazes

Ewen Henderson 1934 - 2000 Large Vessel mixed clays and glazes approx 50 cm tall (EH088)

Ewen Henderson 1934 - 2000

12 5/8 x 12 5/8 x 22 1/8 inches

Ewen Henderson 1934 - 2000

provenance: from the estate of Ewen Henderson

Vessel, c1985

(EH070)

Dish, c1984

height 13 inches (SR002)

32 x 32 x 56 cms

(JW061)