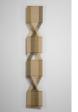

Unique 2-D Macrogauze, 1969 Linen with steel and wooden rods 200 x 33 cms 78 3/4 x 13 inches (PC029) Ewen Henderson 1934 - 2000 Tea Bowl (piece to the right of image) 10.5 x 13.5 cms 4 1/8 x 5 1/4 inches (EH084) Ewen Henderson 1934 - 2000 Head Sculpture

Peter Collingwood 1922-2008

Peter Collingwood 1922-2008

Unique Angle-Fell Linen on wooden rods

39 3/4 x 36 1/4 inches

101 x 92 cms

(PC028)

mixed clay and glazes 11 x 30 cms 4 3/8 x 11 3/4 inches (EH085)

Ewen Henderson 1934 - 2000 Large Tea Bowl 10.5 x 19 cms 4 1/8 x 7 1/2 inches (EH086)