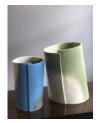

Lucie Rie 1902-1995 Bronze Vase with Sgrafitto LR seal originally acquired from Primavera Gallery, Cambridge porcelain with manganese glaze height 22.5 cms height 8 7/8 inches (LRO143)

Lucie Rie 1902-1995 Bottle Vase with Flared Neck, 1972 LR seal to base stoneware with mottled grey glaze sgrafitto decoration height 26 cms height 10 1/4 inches (LRO142) POA