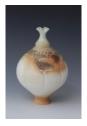

Lucie Rie 1902-1995 Bronze Vase with Sgrafitto LR seal originally acquired from Primavera Gallery, Cambridge porcelain with manganese glaze height 22.5 cms height 8 7/8 inches (LRO143)

Lucie Rie 1902-1995 Bottle Vase with Flared Neck, 1972 LR seal to base stoneware with mottled grey glaze sgrafitto decoration height 26 cms height 10 1/4 inches (LRO142) POA