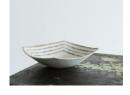

John Ward 1938 -Open Bowl Potter's seal to base Stoneware with a white and turquoise glaze 7 x 29.5 cms 2 3/4 x 11 5/8 inches (JW051)

John Ward 1938 -Ochre Large Vessel JW seal to base stoneware 30 x 28 cms 11 3/4 x 11 1/8 inches (JW046)