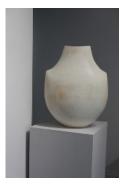

(HC019)

(EF004)

John Ward 1938 -

potter's seal to base

Monumental White Vessel with green stripes, 2000

Provenance: gifted to the former owner by Jane Coper in 1991. Comes in a fitted box dated 1972 (probably made by