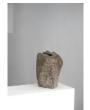

stoneware height 19 cms height 7 1/2 inches (HC016) Hans Coper 1920 - 1981 Ovoid Vessel, 1972

Hans Coper 1920 - 1981

Clear HC seal to base of foot

Spade Form, 1967

clear HC seal to base

Hans Coper)

stoneware height 14.5 cms height 5 3/4 inches