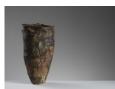

stoneware height 19 cms height 7 1/2 inches (HC016) Hans Coper 1920 - 1981 Ovoid Vessel, 1972

Hans Coper 1920 - 1981

Clear HC seal to base of foot

Spade Form, 1967

clear HC seal to base

Hans Coper)

stoneware height 14.5 cms height 5 3/4 inches