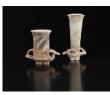

## **Ewen Henderson** 1934 - 2000 *Tea bowl* (piece to the left of image) tea bowl of pink and white naturalistic form in mixed laminated clays width 10.5 cms width 4 1/8 inches (EH089)

John Ward b. 1938 Monumental White Shouldered Vessel seal to base stoneware height 48 cms height 18 7/8 inches (JW057)

(HC019)

(EF004)

John Ward 1938 -

potter's seal to base

Monumental White Vessel with green stripes, 2000

Provenance: gifted to the former owner by Jane Coper in 1991. Comes in a fitted box dated 1972 (probably made by